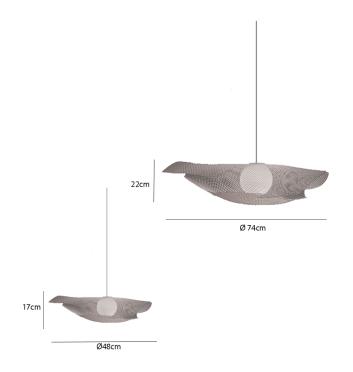

**Dimensions:** Medium

> Height: 17cm Width: 59cm Diameter: Ø 48cm Cable Length: 133cm

> Large Height: 22cm Width: 90cm Diameter: Ø 74cm Cable Length: 128cm