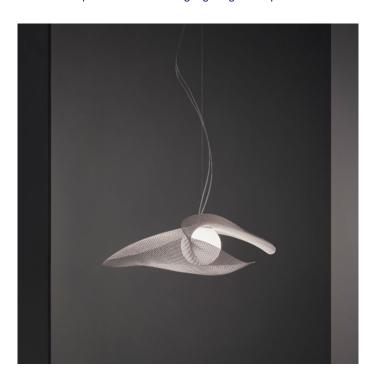

## **Arturo Álvarez Mytilus LED Pendant**

Arturo Álvarez Mytilus LED Pendant was created by Arturo Alvarez using his signature steel mesh techniques. The pendants were inspired by the deep ocean floor and its majestic waves that drive the sea currents. The structure of the pendant is based on organic shapes which are formed from flowing waves. The mystery of the ocean is expressed through this pendant with its mesh exterior and the way the light pierces through from the centre.

Mytilus pendant is available in two sizes: medium and large. The structure is made from galvanised painted mesh which is folded over and appears as if the frame is holding the LED light source.