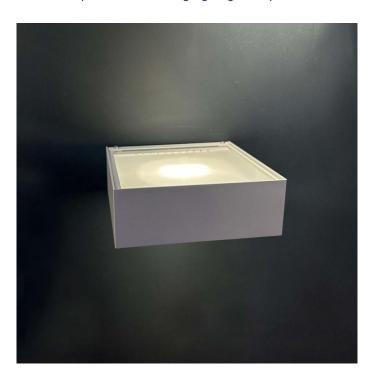

## **Davide Groppi Toast LED Wall Light**

Ex-Display, boxed in non-original packaging. Some signs of wear and tear.

1 x Available.

The Davide Groppi Toast LED Wall Light is an architectural feature in your space, boasting a solid square structure, the wall light emits functional lighting both upwards and downwards. The diffuser is made of glass and shields a LED-type light source in different shades of light. Designed by Alberto Zattin, Toast is a wall lamp with an elegant modern design.