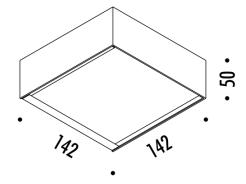

#### PRODUCT SPECIFICATION

Light Source: 12W, 2700K, 743 Lumens

IP Code: 20

**Dimming:** Non-Dimmable. **Dimensions:** Width: 14.2cm

Length: 14.2cm Height: 5cm