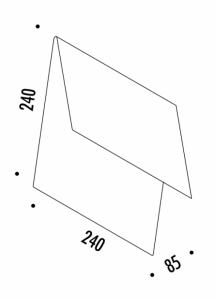

#### PRODUCT SPECIFICATION

Light 18W, 3000K, 1930 Lumens

Source:

IP Code: 20

Dimming: Dimmable via Dali/1-10V dimming systems.

Please consult your electrician, additional wiring

may be required on site.

Dimensions: Width: 24cm

Length: 24cm Depth: 8.5cm

For all sales and technical enquiries, please contact:

+44 (0)114 263 4266

info@davidvillagelighting.co.uk

www.davidvillagelighting.co.uk