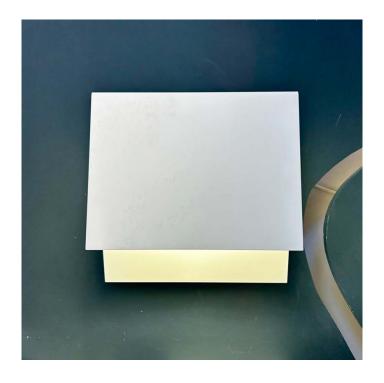

### **Davide Groppi Folder LED Wall** Light

Ex-Display, some signs of wear and tear. See images for exact condition. Boxed in non-original packaging. 1 x Available.

The Davide Groppi Folder Wall Light is a leaflet shape design presented by Davide Groppi, the shape directs the light in all directions without any direct glare. The light source remains invisible while the light comes out soft from the metal diffuser, creating a delicate atmosphere. The constructive simplicity and the clean image allow easy customization for use in various environments.