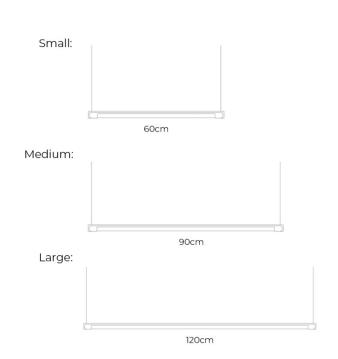

#### PRODUCT SPECIFICATION

Light Source: Small: 13W, 2700K, 620 Lumens

**Medium**: 17W, 2700K, 950 Lumens **Large**: 21W, 2700K, 1200 Lumens

IP Code: 20

**Dimming:** Dimmable via main phase dimming.

Dimensions: Small:

Width: 60cm

Medium: Width: 90cm

Large:

Width: 120cm

Drop Height: 400cm

For all sales and technical enquiries, please contact:

+44 (0)114 263 4266

info@davidvillagelighting.co.uk