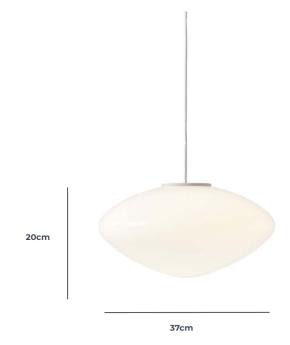

#### PRODUCT SPECIFICATION

Light Source: 1x Max 40W E14 (Excluded)

**Dimming:** Dimmable via mains phase dimming.

Dimensions: Width: 37cm

Height: 20cm Diameter: Ø37cm Cable Length: 300cm

For all sales and technical enquiries, please contact: