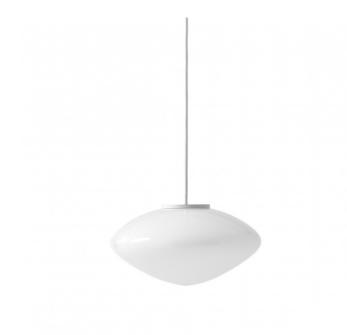

### &Tradition Mist Pendant AP16

&Tradtions Mist AP16 Pendant is crafted from mouth-blown glass with an aluminium cover for a beautiful minimalistic, modern take of the classic globe light. The opal glass shade creates a glare free soft light. This pendant also comes in a smaller size and a table lamp version.

Part of the <u>Mist Collection</u> this AP16 pendant is also available in a smaller size and a matching table lamp. The AP16 is ideal for larger rooms, above a dining table or in pairs above a large kitchen island. It could also be used hung in a cluster with the smaller pendants in a stairwell or entrance hall to create a stunning feature.