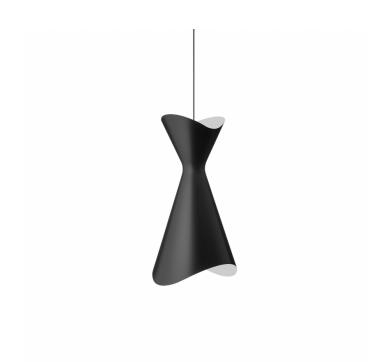

## LYFA Ninotchka Pendant Light

Ex-Display, very good condition. See images for reference. 1 x Black Available.

The Ninotchka pendant light by LYFA still maintains the original style and finish. The steel shade with a white interior features an asymmetrical design that can be viewed from multiple angles to fully enjoy the retro style. Designed by Bent Karlby after being inspired by an unlikely source. The design came about when Karlby took note of an eye-catching hat worn by the Swedish Hollywood star Greta Garbo in her 1939 film, Ninotchka. By taking his inspiration from fashion and pop culture in the 1930s, the design encapsulates the trends and styles of the time.

The LYFA Ninotchka pendant brings both direct and indirect light to a space. The direct downward light coming from the bottom of the uniquely shaped shade is ideal for placement over dining tables and living spaces. With the accompaniment of the diffused upward light, this pendant creates a bright and calming overall atmosphere within a room.