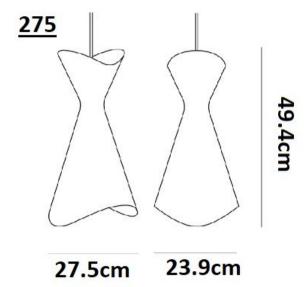

#### PRODUCT SPECIFICATION

Light Source: 1 x Max 60W E27 (excluded)

IP Code: 20

**Dimming:** Dimmable via mains phase dimming.

Dimensions: Ø27.5cm

Shade Height: 49.4cm Width: 23.9cm Cable Length: 300cm