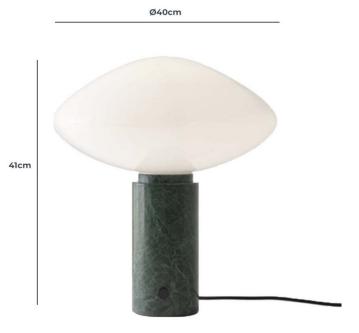

#### PRODUCT SPECIFICATION

Light Source: 1 x Max 40W E14 (Excluded)

IP Code:

Dimming: Integrated dimmer on product.

Dimensions: Cable: 2.5m Weight: 6.2kg Height: 41cm Diameter: Ø40cm

20

David Village Lighting