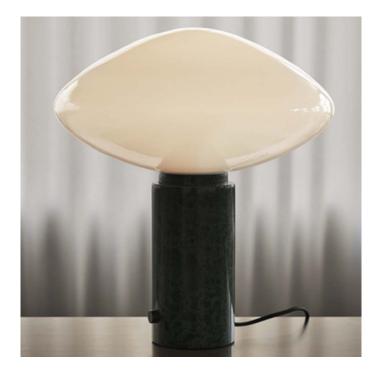

### &Tradition Mist AP17 Table Lamp

The innovative &Tradition Mist AP17 table lamp was designed by All the Way to Paris design studio in Copenhagen. The inspiration for the design was "rays of the first morning light shining through the mist" which offers a modern take on the globe light silhouette.

David

Village Lighting

&Traditions Mist AP17 Table Lamp has a beautiful mouth-blown glass oval shade in a sophisticated opal colour with a forest green marble cylinder base for contrast with black metal detailing. This mushroom-shaped lamp has a warm, soft glow and can be used in any calming, and relaxing areas of your household. This contemporary lamp is an aesthetically pleasing statement piece.