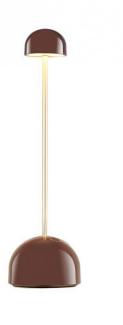

# Marset Sips LED Portable Table Lamp

The Marset Sips Portable Lamp is another elegant design by Christophe Mathieu. This slender table lamp emits an intimate illumination and includes a three-step touch dimmer on the base; this allows you to easily personalise the ambience. The small opaque shade on the head of Sips illuminates the table directly without overpowering the space and without glare. The lack of cables makes it easy to transport the Marset Sips anywhere and thanks to the IP43 rating, you can even enjoy the calming joy of this lamp outdoors.

Sips is a beautiful addition to bedrooms, living areas, balconies and terraces in residential environments. Similarly, this portable lamp is ideal for commercial spaces in the hospitality sector, specifically in hotels, restaurants and bars. It is available in three finishes that can adapt easily to a range of interiors. The white shade comes with a silver stem, whereas the green and brown finishes broadcast a contrasting gold stem.