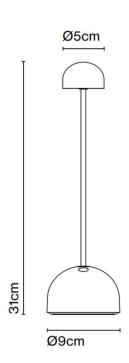

### **PRODUCT SPECIFICATION**

Light Source: 2.2W, 2700K, 327 Lumens

IP Code: 43 Dimming: Integrated dimmer on the product. Dimensions: Head: Ø5cm Height: 31cm Base: Ø9cm