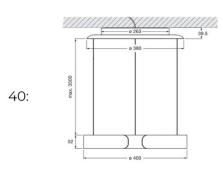

#### PRODUCT SPECIFICATION

Light Source: 60W, 2700-4000K, 3330 Lumens

IP Code: 20

**Dimming:** Integrated dimmer on the product.

Dimensions: 40:

Head: Ø40cm

Suspension Length: 50cm - 200cm

ceiling canopy Ø38cm