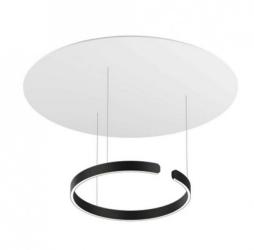

## **Occhio Mito LED Sospeso Move**

It's almost as if Mito Sospeso Move can read your mind; providing gesture control and height adjustment, this lighting solution meets your every need. All it takes is a gesture or a tap on the Occhio Air app or controller to move the luminaire to the desired level and set it to your desired temperature or light intensity. Mito Sospeso Move is an incredibly innovative lamp that offers a futuristic design to contemporary interiors.

When it comes to the height of the Sospeso Move the suspension length can be adjusted between 50cm and 200cm, and the cables seamlessly disappear into the canopy as if by magic. The circular head of this suspension light features double-sided light emission and boasts a diameter of 60cm. There is a choice of two lighting effects; you can decide between the wide illumination for use over tables or focal points, or the narrow illumination for freely suspended luminaire lighting. Both options provide a concentrated downlight and a softer ambient lighting that shines upwards.