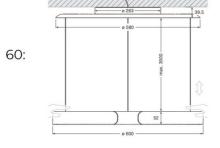

be adjusted between 50cm and 200cm, and the cables seamlessly disappear into the canopy as if by magic. The circular head of this suspension light features double-sided light emission and boasts a diameter of 60cm. There is a choice of two lighting effects; you can decide between the wide illumination for use over tables or focal points, or the narrow illumination for freely suspended luminaire lighting. Both options provide a concentrated downlight and a softer ambient lighting that shines upwards.

#### PRODUCT SPECIFICATION

Light Source: 60W, 2700-4000K, 3330 Lumens

IP Code: 20

**Dimming:** Integrated dimmer on the product.

Dimensions: 40:

Head: Ø40cm

Suspension Length: 50cm - 200cm

ceiling canopy Ø38cm

60:

Head: Ø60cm

Suspension Length: 50cm - 200cm

ceiling canopy Ø58cm







## For all sales and technical enquiries, please contact:

+44 (0)114 263 4266

in fo@david vill agelighting.co.uk

www.davidvillagelighting.co.uk