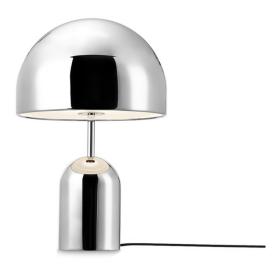

## **Tom Dixon Bell LED Table Lamp**

The Tom Dixon Bell LED Table Lamp was inspired by the bumper of vintage cars, and is an exercise in contemporary minimalism. This table lamp features an oversized dome shade that sits atop a weighted domed base to enhance stability and innovative LED technology. The structure is crafted from steel, and then coated with either a silver or black finish. The highly polished, reflective surface this creates allows Bell to take on a chameleon-like effect, mirroring the characteristics of its surroundings.

The curved shade of the Bell Table Lamp encloses a frosted diffuser and results in a soft and even diffusion of the LED light source, which is directed downwards to illuminate the surface below. Thanks to the integrated dimmer, located on the cable, you can easily adapt the light output to suit your environment and create your desired ambience. Tom Dixon Bell LED Table Lamp is perfect for contemporary homes that require a stylish touch.