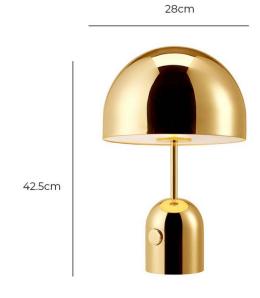

#### PRODUCT SPECIFICATION

Light Source: 12W, 3000K, 800 Lumens

IP Code: 20

**Dimming:** In-line dimmer included on the cable.

Dimensions: Height: 42.5cm

Width: 28cm

Cable Length: 250cm