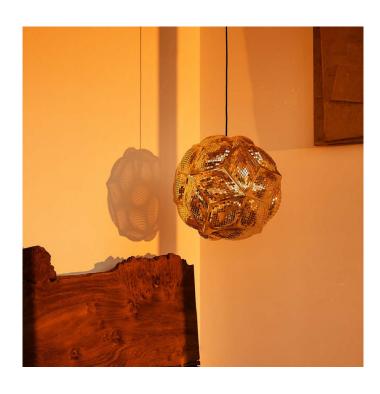

### Tom Dixon Puff Pendant

The Tom Dixon Puff Pendant was inspired by inflatable geometry and boasts an intricately playful shade that is suspended by a black fabric cable. The shade is crafted from flat diamond-shaped metal panels, expanded and ballooned as though they have been inflated - Puff also includes a removable metal panel to ensure you can easily access the light source for repairs. The etched and perforated panels of the Puff Pendant create small but highly reflective facets that disperse internal reflections, making the inside resemble a shimmering inverted disco ball.

This pendant is a beautiful example of combining art and design, Puff can add elegance to almost any interior whilst providing ambient lighting to your space. Display the Puff Pendant in living areas, hallways and even kitchens in residential spaces. Similarly, this lighting solution can expertly illuminate commercial interiors, including restaurants, bars and hotels.