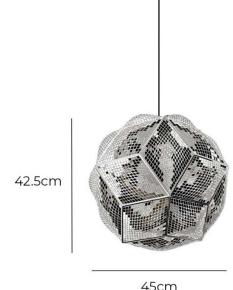

#### PRODUCT SPECIFICATION

Light Source: 1 x Max 15W E27 LED (excluded)

IP Code:

Dimmina: Dimmable via mains phase dimming.

**Dimensions:** Shade Height: 42.5cm

Shade Width: 45cm Cable Length: 250cm

45cm