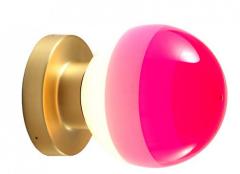

## Marset Dipping Light LED Ceiling/Wall Light

The Marset Dipping Light Ceiling/Wall projects the LED light source across your space, diffusing it through the glass and resulting in a tranquil ambience that is perfect for areas that focus on relaxation. For this reason, this ceiling/wall light is a perfect addition to living areas, bedrooms, bars, restaurants and hotels. This version of the Marset Dipping Light can work as a wall light or a ceiling light, depending on where it is placed. Not only can you choose the finish of your diffuser, but you can also choose between two different finishes for the base – gold and graphite, providing you with optimal personalisation.

### PRODUCT SPECIFICATION

Light Source: 5.68W, 2700K, 645 Lumens

IP Code: 20

**Dimming:** Dimmable via Triac dimming.

Dimensions: Diffuser: Ø12.5cm

Depth: 16.4cm Base: Ø10.8cm