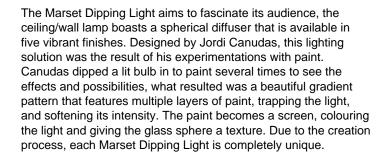

## Marset Dipping Light LED Ceiling/Wall Light

The Marset Dipping Light Ceiling/Wall projects the LED light source across your space, diffusing it through the glass and resulting in a tranquil ambience that is perfect for areas that focus on relaxation. For this reason, this ceiling/wall light is a perfect addition to living areas, bedrooms, bars, restaurants and hotels. This version of the Marset Dipping Light can work as a wall light or a ceiling light, depending on where it is placed. Not only can you choose the finish of your diffuser, but you can also choose between two different finishes for the base – gold and graphite, providing you with optimal personalisation.