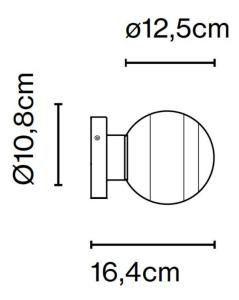

### PRODUCT SPECIFICATION

Light Source: 5.68W, 2700K, 645 Lumens

IP Code: 20

**Dimming:** Dimmable via Triac dimming.

Dimensions: Diffuser: Ø12.5cm

Depth: 16.4cm Base: Ø10.8cm