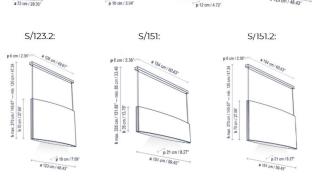

consult your electrician, additional wiring may be

required.

Dimensions: 72: Shade: 120cm x 72cm

85: Shade: Ø85cm 100: Shade: Ø100cm 123: Shade: 35cm x 123cm 123.2: Shade: 70cm x 123cm 151: Shade: 35cm x 151cm 151.2: Shade: 70cm x 151cm

See specification image for full dimensions.