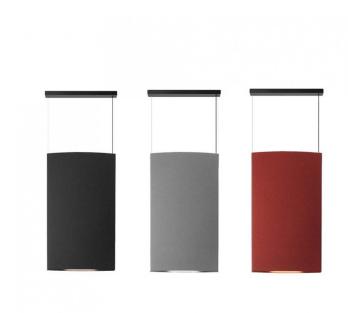

Another unique design by Estudi Manel Molina, the Noren pendant comes in a range of colours, shapes and sizes, offering the ability to adapt to a wide range of interior styles. Bover Noren casts a glare-free downlight upon the surroundings below, making it perfect for workspaces and areas that require functional light. These pendants can be displayed individually for residential spaces or clustered together, utilising various shapes, to create a gorgeous installation in commercial environments.

Each Bover Noren Pendant size is available in black, grey or terracotta.