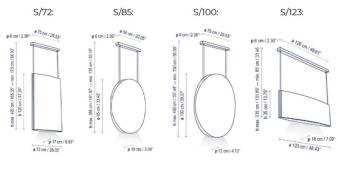

consult your electrician, additional wiring may be

required.

Dimensions: 72: Shade: 120cm x 72cm

85: Shade: Ø85cm 100: Shade: Ø100cm 123: Shade: 35cm x 123cm 123.2: Shade: 70cm x 123cm 151: Shade: 35cm x 151cm 151.2: Shade: 70cm x 151cm

See specification image for full dimensions.