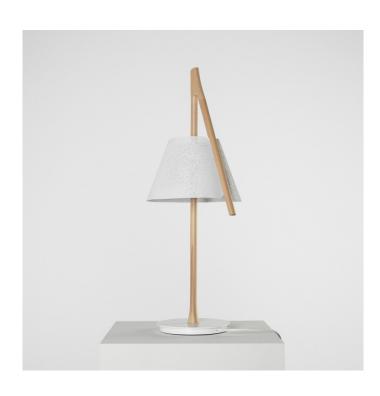

# Arturo Alvarez Cambo LED Table Lamp

Ex-display, boxed in original packaging 1 x CM01 available

The Arturo Alvarez Cambo LED Table was designed by Cenlitrosmetrocadrado, a design duo called Ricardo Tubío and Xabier Rilo. Their aim is to represent nature and the natural growth of plants through the design of the Cambo pendant light. The juxtaposition of the industrial metallic shade and the soft, natural beech wood creates a stunning tribute to the natural environment and the world we live in today. The striking beech wood is treated with a water-based varnish that allows the material to be shown in its most natural form. The mesh metallic shade also diffuses and conceals the integrated LED light source and strategically hides the technical details, therefore making the Arturo Alvarez Lamp appear to be lit naturally.

#### PRODUCT SPECIFICATION

Light Source: 7W, 2700K, 850lumens

IP Code: 20

**Dimming:** Dimmable via mains phase dimming.

Dimensions: 26 cm width

23 cm depth 64 cm height