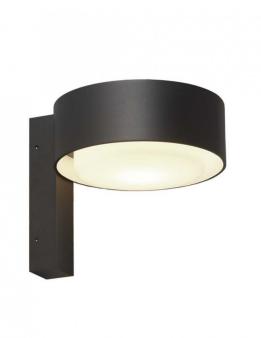

## Marset Plaff-On! LED Outdoor Wall Light

Designed by Joan Gaspar for Marset, the Plaff-On! LED Outdoor Wall Light changes the collections approach to lighting. The light source is 16 cm in diameter, with a perpendicular orientation. Unlike other lights in the collection, this outdoor wall light harnesses a stable body that attaches onto the wall. The Plaff-on! outdoor offers all the same features and benefits as the indoor version, including the sleek and minimalistic design, but with an IP65 rating it can be utilised for not only exterior environments but also in bathrooms.

This lamp can be displayed individually for areas that need less luminosity or grouped together for larger spaces. With the light cast mainly downwards, the Marset Plaff-On Wall Light is perfect for illuminating your path, porch, patio or outdoor seating areas; while a luminous halo of light flows smoothly upward as well, granting you even more of an illumination. As in the indoor versions, the white blown glass diffuser seems to float, sitting slightly apart from the aluminium structure.