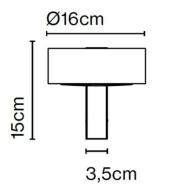

#### PRODUCT SPECIFICATION

Light Source: 8W, 2700K, 571 Lumens

IP Code: 65

**Dimming:** 

65

Dimmable via Triac dimming.

Dimensions: Ø16cm

Height: 15cm Depth: 19cm Base Width: 3.5cm