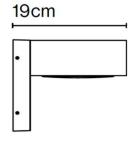

#### PRODUCT SPECIFICATION

Light Source: 8W, 2700K, 571 Lumens

IP Code: 65

**Dimming:** 

65

Dimmable via Triac dimming.

Dimensions: Ø16cm

Height: 15cm Depth: 19cm Base Width: 3.5cm