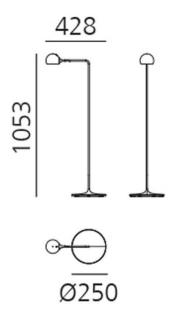

#### PRODUCT SPECIFICATION

Light Source: 10W, 3000K, 700 Lumens

IP Code: 20

**Dimming:** Integrated dimmer on the product.

Dimensions: Height: 105.3cm

Depth: 42.8cm Base: Ø25cm Cable Length: 180cm