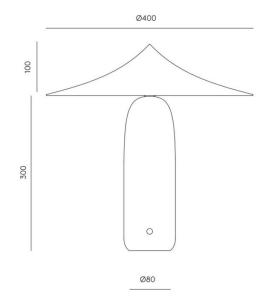

### PRODUCT SPECIFICATION

Light Source: 10W, 2700K, 780 Lumens

IP Code: 20

**Dimming:** Integrated dimmer on the product.

Dimensions: Shade: Ø40cm

Shade Height: 10cm Full Height: 30cm Base: Ø8cm