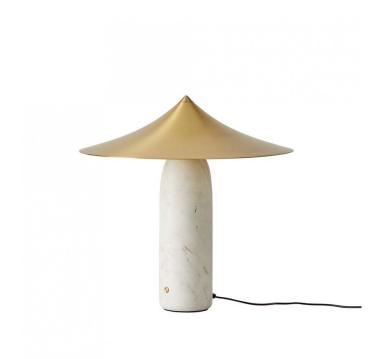

## Aromas Del Campo Kine LED Table Lamp

Another gorgeous contemporary design by Pepe Fornas, the Aromas Kine LED Table Lamp is crafted from marble and steel and was inspired by the traditional Asian Non La hats. These hats are utilised to protect from the elements, and boast an iconic form with a sharp silhouette. The Kine Table Lamp also harbours this form. The marble base grants a unique element to your space, whilst the steel shade results in an Avant Garde finishing touch.

Aromas Del Campo Kine LED Table Lamp adds a luxurious touch to your environment, and thanks to the beautiful silhouette the light emission is softly projected downwards; this results in a warm downlight that illuminates the surface below. Kine is a perfect addition to hotels; utilise it to illuminate your reception desk, create an ambience in your restaurant or bar setting and even place it on bedside tables in hotel rooms to help your guests relax.