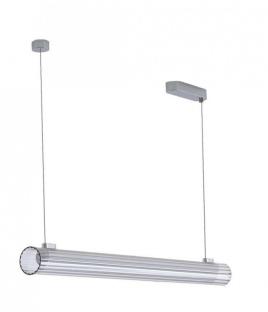

## Astro io LED Pendant 1000

Astro io Pendant 1000 boasts a sleek and contemporary design, inspired by the intricate details in Greek pillars - io is derived from the Greek term 'ionic'. This LED Pendant is crafted from glass, with the LED light source neatly concealed within the cylinder. This ensures that the glass elements remain the centre of attention, whilst also resulting in the illumination reflecting and creating a beautiful lighting effect. The integrated LED assists in saving energy, and also ensures it easy easy to maintain.

Astro io 1000 adds a sense of luxury to your environment, available in two finishes and with an adjustable height, it guarantees it can adapt to a wide range of interiors and personal styles. This luminaire can make a statement in a multitude of settings but is especially influential when suspended above a dining area, above a kitchen counter or in commercial settings such as restaurants, cafes, galleries and shopping centres.