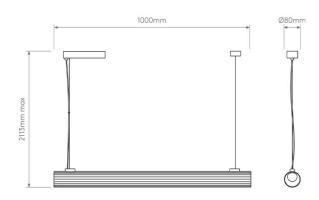

#### PRODUCT SPECIFICATION

Light Source: 20.2W, 3000K, 2328 Lumens

IP Code:

Dimming: Dimmable using trailing edge dimming.

**Dimensions:** Length: 100cm

> Maximum Drop Height: 211cm Ceiling Canopy: Ø8cm

For all sales and technical enquiries, please contact: