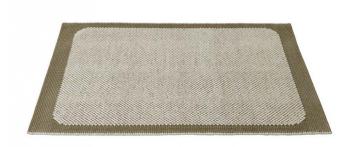

## **Muuto Pebble Rug**

The Muuto Pebble Rug was designed by Margrethe Odgaard, who worked as a textile designer in Philadelphia, and later in Paris, before setting up design studio in Copenhagen in 2013. This rug was inspired by the feeling of walking across a pebbled beach. The Pebble Rug is handwoven, using various techniques, resulting in two different textures - the soft woollen loops of the inside part of the rug contrast with the jute weave of the edging.

A synthetic latex is applied to the back of the rug, ensuring it lays smoothly on whichever floor it is placed upon. The stylish Pebble Rug by Muuto is available in a collection of monotone colours; guaranteed to suit a range of interior styles in your home or commercial space.