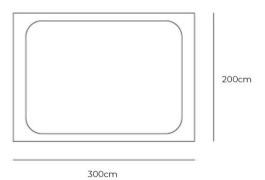

#### PRODUCT SPECIFICATION

Dimensions: Length: 300cm

Width: 200cm

For all sales and technical enquiries, please contact:

+44 (0)114 263 4266

info@davidvillagelighting.co.uk

www.davidvillagelighting.co.uk