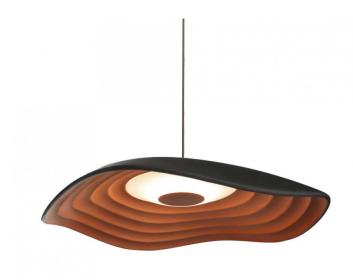

## Bover Valentina S/24 LED Suspension

The Valentina LED Suspension is another innovative design by Alex Fernandez Camps in partnership with Spanish manufacturer Bover. The main feature of this suspension light is the smooth curved shade, which boasts a grooved interior inspired by the tide on the Mediterranean coast - it contrasts beautifully with the simple outer shade. The LED light source is embedded discreetly into the inside of the shade and is not noticeable at first, the light source produces a warm white illumination that is projected downwards through a polycarbonate diffuser, resulting in a calm and even down light.

Valentina creates a relaxed ambience in your space, and thanks to its dimmability, you can personalise the light output depending on your mood or the room you decide to display this luminaire in. The shade of the Bover Valentina LED Suspension is available in a range of subtle colours, making it possible to integrate it into a range of personal styles and interior décor styles. As well as a choice of colour, you can also choose between either a ceiling canopy or a recessed installation option, depending on your personal preference.