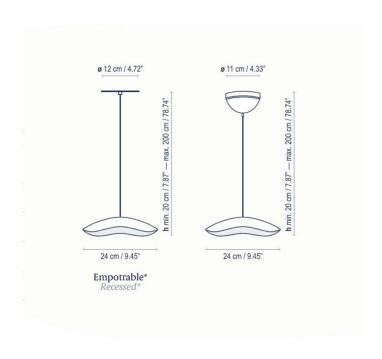

#### PRODUCT SPECIFICATION

**Light Source:** 6.5W, 2700K, 715 Lumens **Dimming:** Dimmable via Triac dimming.

Dimensions: Recessed:

Shade: Ø24cm

Minimum Drop Height: 20cm Maximum Drop Height: 200cm Recessed Canopy: Ø12cm

Ceiling Canopy: Shade: Ø24cm

Minimum Drop Height: 20cm Maximum Drop Height: 200cm Ceiling Canopy: Ø11cm