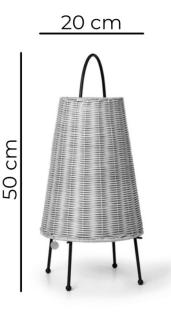

#### **PRODUCT SPECIFICATION**

| Light Source: | 2W, 2700K, 50 lumens                           |
|---------------|------------------------------------------------|
| IP Code:      | 20                                             |
| Dimming:      | Integrated dimmer on the product               |
| Dimensions:   | Ø20cm<br>50cm height<br>150cm USB cable length |