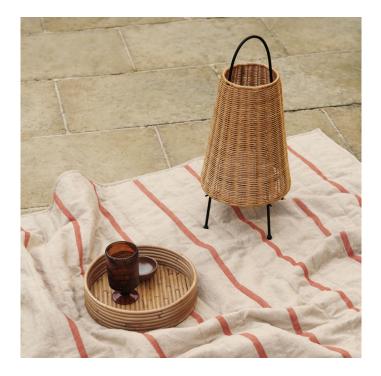

## Porti Braided by ferm LIVING

The Porti Braided Lamp is a reinterpretation of the traditional lantern, made of braided rattan and paired with a slender iron base. The integrated LED dome is perfectly placed inside the rattan body and emits a soft and warm glow. Take the Porti Braided with you to a multitude of settings, ideally in dry and indoor locations, as its IP rating is not suitable for outdoor or wet areas.

The lamp is dimmable, with the dimmer positioned at the base; featuring a hover touch function. Switch the lamp on and off with a gentle tap or dim it by touching and holding it until you reach the perfect ambience. When switched on again, the lamp remembers its dimming setting from the last time it was used. Finally, the lamp can be positioned on uneven surfaces, by screwing the lamp feet forward or backwards. The battery-powered rattan lamp has 12 hours of battery life and can charge fully in 5 hours (USB cable supplied, adapter not included).