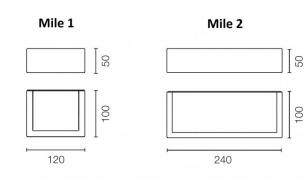

The Mile washer down LED wall lamp is available with the choice of 2 sizes, the smaller Mile 1 and the larger Mile 2 and two colour temperatures, 2700K (warmest white) or 3000K (warm white). The wall lamp is also available in 7 colours, white, black, grey, anthracite, forest green, deep brown and primer. The primer finish allows you to paint the light a colour of your choosing, being perfect for blending into the wall or if you want to add a splash of vibrant colour! A wonderful light that will suit all your needs.

### **PRODUCT SPECIFICATION**

| Light Source: | 4.9W, 2700K, 427 lumens                |
|---------------|----------------------------------------|
| IP Code:      | 65                                     |
| Dimming:      | Non-dimmable                           |
| Dimensions:   | 5cm height<br>12cm width<br>10cm depth |