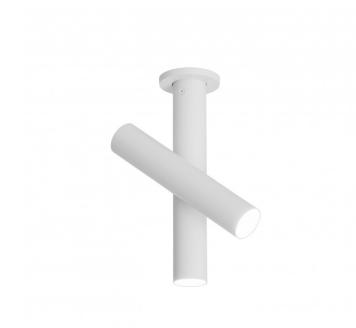

## Nemo Lighting Tubes LED Ceiling Light

The Nemo Lighting Tubes LED Ceiling light is the most recent addition to the Tubes collection and features two light sources located inside the extruded aluminium tubes. A unique feature of this ceiling lamp is the adjustable tube that runs parallel to the other. This tube can be moved and rotated to create a spotlight effect perfect for functional spaces such as work areas and offices.

This simple design is compact as well as powerful and not only provides a clear downlight but also a customisable task light that can act as the perfect lighting solution for your space.