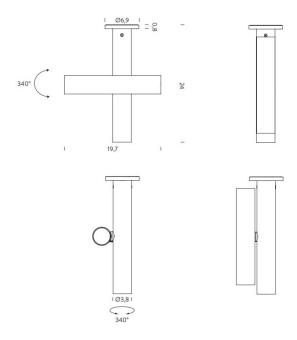

#### PRODUCT SPECIFICATION

Light Source: 2 x 4W, 2700K, 374 lumens

IP Code: 20

Dimming: Dimmable via Triac dimming

Dimensions: 24cm height

Ø6.9cm base 19.7cm max width

For all sales and technical enquiries, please contact: