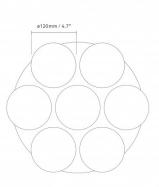

#### PRODUCT SPECIFICATION

**IP Code:** 20

**Dimming:** Dimmable via mains phase dimming

Dimensions: Ø12cm shade 38cm width 16.5cm height Ø32cm ceiling plate

The ceiling light features a reflective gold ceiling plate and seven mouth-blown optic glass lampshades also finished in gold. The pattern of the optic glass creates a dancing effect as the light source refracts and reflects off the gold ceiling plate and ceiling. This dazzling effect creates a gorgeous ambience in any space and delivers a luxurious aesthetic.