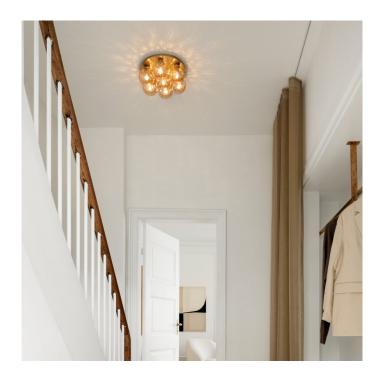

# Apiales 7 Plafond Ceiling Lamp by Nuura

The Apiales 7 Plafond is part of the <u>Nuura Apiales collection</u>, a range designed by Sofie Refer. The ceiling light is defined by a compact, small design, perfect for smaller spaces that want to have an effect of a chandelier.

The ceiling light features a reflective gold ceiling plate and seven mouth-blown optic glass lampshades also finished in gold. The pattern of the optic glass creates a dancing effect as the light source refracts and reflects off the gold ceiling plate and ceiling. This dazzling effect creates a gorgeous ambience in any space and delivers a luxurious aesthetic.