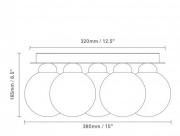

#### PRODUCT SPECIFICATION

**IP Code:** 20

**Dimming:** Dimmable via mains phase dimming

Dimensions: Ø12cm shade 38cm width 16.5cm height Ø32cm ceiling plate