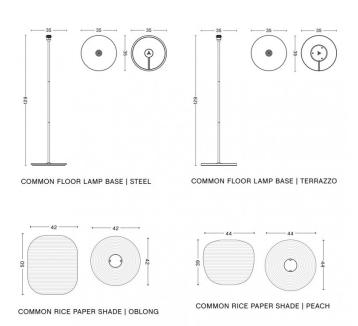

The shades are available in an oblong or peach shape, which both showcase the beauty of rice paper as a natural diffuser. The base is also available in three finishes, soft black with s steel base, soft black with a terrazzo base, and grey with a terrazzo base. Through these options you can customise and personalise your HAY Common floor lamp to create the perfect floor lamp for your space. Ideal for a living area, kitchen or bedroom, the Common floor lamp creates a calming atmosphere and tranquil space.

### PRODUCT SPECIFICATION

Light Source: 1 x Max 13W E27 LED (excluded)

IP Code: 20

**Dimming:** In line on/off switch included on cable.

Dimensions: Base:

Height: 130cm Base: Ø35cm

Cable Length: 200cm

### Oblong Shade:

Ø42cm Height: 50cm

### Peach Shade:

Ø44cm Height: 39cm

For all sales and technical enquiries, please contact:

+44 (0)114 263 4266

info@davidvillagelighting.co.uk

www.davidvillagelighting.co.uk