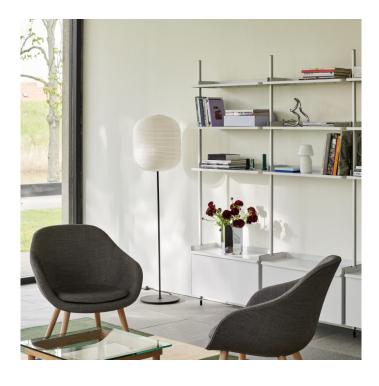

# **HAY Common Floor Lamp**

The Common floor lamp is a simple design that features a rice paper lantern on top of a steel base. This contrast between the soft and delicate shade against the sturdy steel base emphasises the quality and characteristics of both materials. The rice paper that forms the traditional lantern shape is airy and bright as it emits a soft warm glow. Whilst the steel stand with terrazzo or steel base demonstrates an industrial modern aesthetic.

The shades are available in an oblong or peach shape, which both showcase the beauty of rice paper as a natural diffuser. The base is also available in three finishes, soft black with s steel base, soft black with a terrazzo base, and grey with a terrazzo base. Through these options you can customise and personalise your HAY Common floor lamp to create the perfect floor lamp for your space. Ideal for a living area, kitchen or bedroom, the Common floor lamp creates a calming atmosphere and tranquil space.