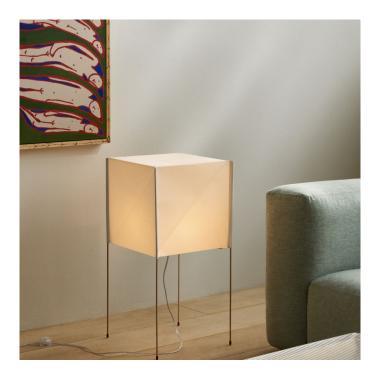

## **HAY Paper Cube Floor Lamp**

The Paper Cube floor lamp was designed by Bertjan Pots, a designer based in Rotterdam who created this simple design after being inspired by an ancient Japanese paper folding technique. The paper shade paired with the wooden base creates an authentic natural aesthetic that provides a calming atmosphere. With an easy-to-assemble design, this floor lamp allows the user to fold the recycled bottle paper to create the lamp.

Place the Paper Cube floor lamp in your living or dining space to bring a natural touch to your room. This lamp would be ideal for creating a tranquil and calming space as the light is beautifully diffused through the paper shade.