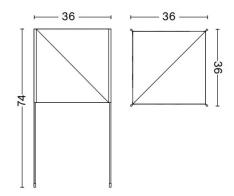

## PRODUCT SPECIFICATION

Light Source: 1 x Max 13W E27 LED (excluded)

IP Code: 20

**Dimming:** In line on/off switch included on cable.

Dimensions: Height: 74cm

Width: 36cm Depth: 36cm

Cable Length: 250cm

For all sales and technical enquiries, please contact: