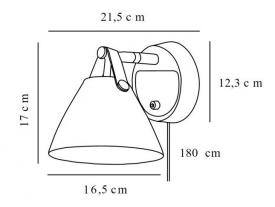

### PRODUCT SPECIFICATION

Light 1 x Max 8W GU10 (excluded)

Source:

IP Code: 20

Dimming: Hard-Wired: Dimmable via mains phase dimming

Cable and Plug: Integrated on/off switch on the

product

Dimensions: Shade: Ø16.5cm

Height: 17cm Depth: 21.5cm Wall Base: Ø12.3cm Cable Length: 180cm