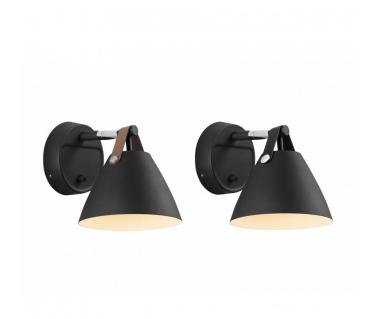

## Design For The People Strap Wall Light

The Strap wall lamp, designed by Bjørn + Balle, is a stylish and alluring light that embodies the very best of Nordic design. Featuring a straight-lined, conical shade, the wall light has an inviting design, drawing the eye in any interior. The lampshade then has a leather strap on the top, seemingly hanging the shade on the metal structure.

The Strap wall light is available in a white or black colour finish and comes with both a brown and black leather strap included in the purchase so you can decide what look you want in your space. The wall light emits a downward glow, as well as a slight ambient upward glow, being useful as accent lighting in many rooms and settings.