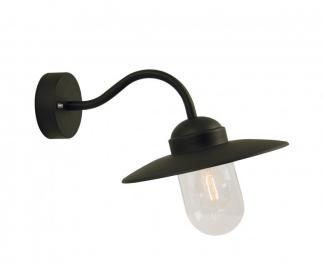

## **Luxembourg Outdoor Wall Light by Nordlux**

The Luxembourg wall light features a classic silhouette, having a glass round diffuser and a curved metal structure. The light bulb sits exposed in the glass shade, being reminiscent of old lanterns and streetlights. The shade then becomes a glowing beacon when switched on, lighting up dark outdoor areas.

The Luxembourg wall lamp is available in a copper, rusty steel, black or galvanised steel colour finish and is suitable for outdoor use. Use this wall light as a lovely welcome home light in front of your doorway or use on your patio to keep the party going late into the night.