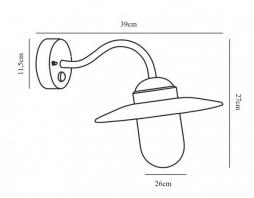

#### PRODUCT SPECIFICATION

Light Source: 1 x Max 60W E27 (excluded)

IP Code: 54

**Dimming:** Dimmable via mains phase dimming.

Dimensions: Shade: Ø26cm

Height: 27cm Depth: 39cm Wall Base: Ø11.5cm

For all sales and technical enquiries, please contact: