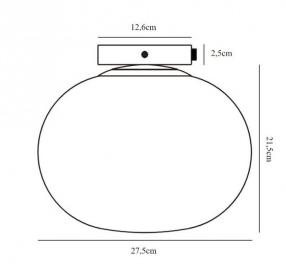

#### PRODUCT SPECIFICATION

Light Source: 1 x Max 25W E27 (excluded)

**IP Code:** 20

Dimming: Dimmable via mains phase dimming.

Dimensions: Shade: Ø27.5cm Shade Height: 21.5cm Ceiling Base: Ø12.6cm Ceiling Base Height: 2.5cm