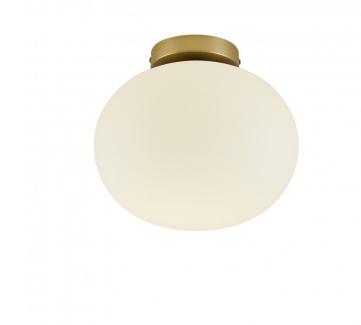

## Alton Ceiling Lamp by Nordlux

The Alton ceiling light is an elegant and refined fixture, embodying the principles of Scandinavian design which is characterised by simplicity and minimalism. The ceiling light is made from a glass lampshade formed into an alluring rounded shape that is simple yet beautiful. This is paired with a chic metal ceiling base that sits subtly on the ceiling.

The Alton ceiling light is available with either a smoked black glass shade with a black base or an opal white glass shade with a brass base. The smoked black glass reveals the light bulb whereas the opal white shade conceals the light bulb for a warmer illumination. Suitable for use all around the house, in the office or in commercial spaces.