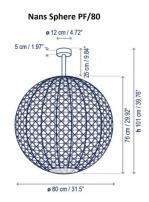

ceiling light is aptly named after Cala Nans, Cadaquès, a small natural cove that boasts stunning and untamed beauty.

The Nans Sphere outdoor ceiling light is available in two sizes and in two colour finishes, red or brown. The 66 IP rating makes it suitable for outdoor use, adding a touch of Mediterranean style to any exterior. The ceiling lamp emits an ambient glow that is diffused and directs downwards, perfect for outdoor dining areas and terraces.

### PRODUCT SPECIFICATION

Light Nans Sphere PF/60 - 14W, 2700K, 1400 Lumens Source: Nans Sphere PF/80 - 24W, 2700K, 2400 Lumens

IP Code:

Dimming: Dimmable via Triac dimming.

Dimensions: PF/60:

Shade: Ø60cm Shade Height: 57cm Height: 82cm Ceiling Rose: Ø12cm

PF/80:

Shade: Ø80cm Shade Height: 76cm Height: 101cm Ceiling Rose: Ø12cm







### For all sales and technical enquiries, please contact:

+44 (0)114 263 4266

info@davidvillagelighting.co.uk

www.davidvillagelighting.co.uk