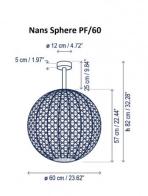

### PRODUCT SPECIFICATION

Light Nans Sphere PF/60 - 14W, 2700K, 1400 Lumens Source: Nans Sphere PF/80 - 24W, 2700K, 2400 Lumens

IP Code:

Dimming: Dimmable via Triac dimming.

Dimensions: PF/60:

Shade: Ø60cm Shade Height: 57cm Height: 82cm Ceiling Rose: Ø12cm