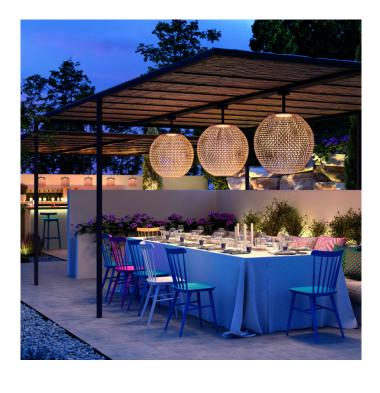

## **Bover Nans Sphere LED Outdoor Ceiling Light**

The Nans Sphere outdoor ceiling lamp was designed by Joana Bover, the founder of the Bover lighting brand. The spherical lampshade is made using recyclable synthetic fibre, woven together to make an alluring and organic aesthetic. The ceiling light is aptly named after Cala Nans, Cadaquès, a small natural cove that boasts stunning and untamed beauty.

The Nans Sphere outdoor ceiling light is available in two sizes and in two colour finishes, red or brown. The 66 IP rating makes it suitable for outdoor use, adding a touch of Mediterranean style to any exterior. The ceiling lamp emits an ambient glow that is diffused and directs downwards, perfect for outdoor dining areas and terraces.