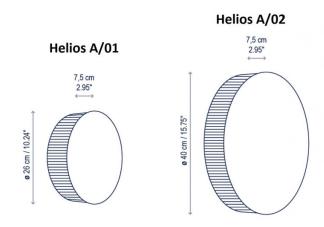

The Helios wall lamp comes in an oak brown metal finish and in two sizes, the smaller Helios A/01 and the larger Helios A/02. The wall light is perfect for use as a decorative and ambient light, being best used grouped together in hallways, corridors, living areas and bedrooms. It can also be a gorgeous addition to commercial spaces, such as libraries, restaurants, shops and cafes.

#### PRODUCT SPECIFICATION

Light Source: Helios A/01: 16.8W, 2700K, 2000 Lumens

Helios A/02: 18W, 2700K, 2700 Lumens

IP Code: 20

**Dimming:** Dimmable via Triac dimming.

Dimensions: Helios A/01:

Ø26cm

Depth: 7.5cm

Helios A/02: Ø40cm Depth: 7.5cm

For all sales and technical enquiries, please contact:

+44 (0)114 263 4266

info@davidvillagelighting.co.uk

www.davidvillagelighting.co.uk