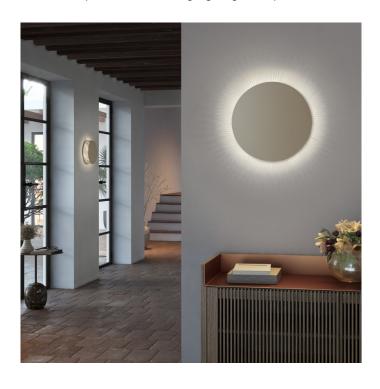

## **Helios LED Wall Light by Bover**

Designed by Gonzalo Milà, the Helios wall light embraces the Japanese aesthetic known as wabi-sabi, a practice that appreciates and accepts the beauty in imperfection. The wall lamp boasts a metal structure, with a front disc that conceals the LED light source. The light then escapes through the irregular cotton thread that creates a beautiful lined pattern on the wall.

The Helios wall lamp comes in an oak brown metal finish and in two sizes, the smaller Helios A/01 and the larger Helios A/02. The wall light is perfect for use as a decorative and ambient light, being best used grouped together in hallways, corridors, living areas and bedrooms. It can also be a gorgeous addition to commercial spaces, such as libraries, restaurants, shops and cafes.