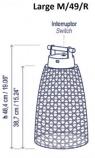

### **PRODUCT SPECIFICATION**

| Light Source: | 3W, 2700K, 460 Lumens             |
|---------------|-----------------------------------|
| IP Code:      | 65                                |
| Dimming:      | Integrated dimmer on the product. |
| Dimensions:   | Ø20.8cm<br>Height: 40.5cm         |
|               |                                   |