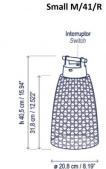

### **PRODUCT SPECIFICATION**

| Light Source: | 3W, 2700K, 460 Lumens             |
|---------------|-----------------------------------|
| IP Code:      | 65                                |
| Dimming:      | Integrated dimmer on the product. |
| Dimensions:   | Ø20.8cm<br>Height: 40.5cm         |
|               |                                   |