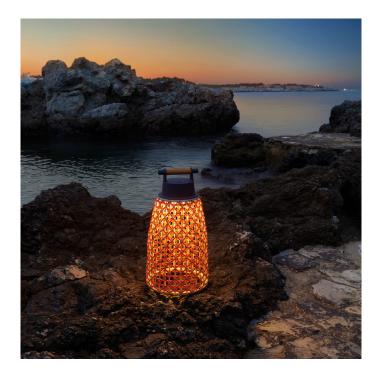

## Bover Nans M Outdoor LED Portable Lamp

The Nans M Outdoor portable light was designed by Joana Bover, the founder of the Bover designer lighting brand. The portable lamp is named after a secluded cove called Cala Nans, situated in the beautiful Spanish coastal town of Cadaquès. Bover embodies the natural and untouched landscape with this lamp, using synthetic fibre in a woven fashion for an organic and Mediterranean look.

The Nans M Outdoor portable lamp is a rechargeable light that can last up to 30 hours when fully charged and on the lowest light setting. The lamp also features a handy dimmer switch on the top which has three light intensities and its 65 IP rating means it can be used in any interior and exterior. The stunning wooden handle makes it easy to carry around and the woven lampshade is available in either a red or brown colour finish and also in two sizes.