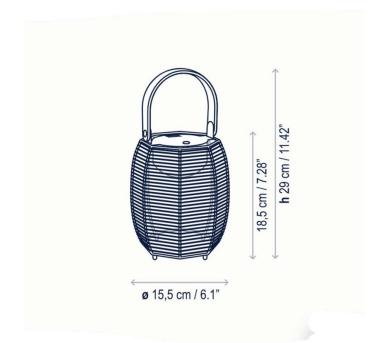

#### PRODUCT SPECIFICATION

Light Source: 1.5W, 2700K, 54 Lumens

IP Code: 20

**Dimming:** Integrated dimmer on the product.

Dimensions: Ø15.5cm

Height: 29cm

For all sales and technical enquiries, please contact: