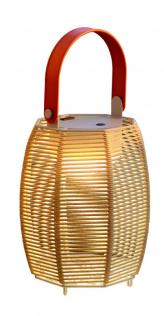

## **Tanit LED Portable Light by Bover**

The Tanit portable light is a natural and organic-looking lamp that features a chic woven design. The LED light source sits in the top of the structure and is protected and diffused to create a soft and atmospheric glow. The portable lamp has a bohemian aesthetic and will add a touch of style to any interior.

The Tanit portable lamp comes equipped with **two silicone handles** in terracotta and chocolate brown which you can choose between and change as you see fit. The Tanit can be carried around and used anywhere, being truly versatile and efficient. The portable lamp also has a dimmer switch, stepping between three light intensities. A charger cable is included in the purchase, with the lamp lasting for 20 hours when fully charged and on the lowest light intensity. A wonderful choice for homes, commercial spaces and hospitality venues.