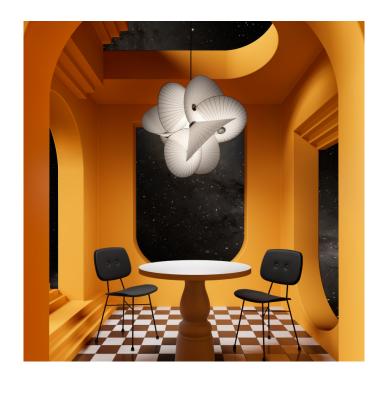

# Serpentine LED Pendant Light by Moooi

The Serpentine pendant was created by Front, a design duo consisting of Sofia Lagerkvist and Anna Lindgren. The pair always create each design from start to finish in complete collaboration, and seek to produce designs that embody the making process and explains its story of exploration and experimentation through its aesthetic. The Serpentine pendant is no exception as it was born out of experimentation with folding paper.

The pendant light is made from four s-shaped parts that are twisted together and formed into cones for an alluring and eyecatching pattern. The lines that feature on each part creates a spiral illusion, producing a wonderful moving effect in any interior. Use in any space for a magical and playful look that is airy and lightweight in nature.