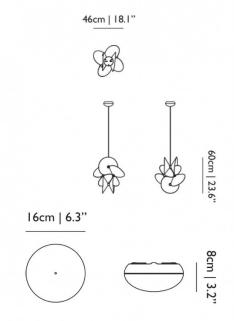

#### PRODUCT SPECIFICATION

Light Source: 1 x Max 11W E27 LED (included)

IP Code: 20

**Dimming:** Dimmable via mains phase dimming.

Dimensions: Ø46cm

Height: 60cm

Ceiling Canopy: Ø16cm Cable Length: 250cm

For all sales and technical enquiries, please contact: