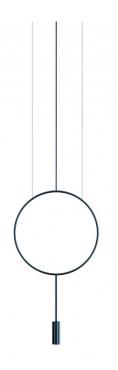

# Revolta LED Pendant Light by Estiluz

Designed by Nahtrang Studio, the Revolta pendant is a contemporary and stylish light, defined by its geometric design and minimalist look. The pendant light is made from a metal structure and features a slimline decorative circle which elegantly holds a small pendant spotlight that directs the light flow downwards.

The Revolta pendant lamp comes in two sizes, the small 3635 and the large 3636, with the 3635 featuring one light and the 3636 featuring two lights. The lampshade of the pendant is available in either a black or satin gold colour finish, with both being a sophisticated choice for any space. The Revolta suspension is best used for hanging over tables and surfaces, thriving in kitchens and dining areas for a chic and modern solution.