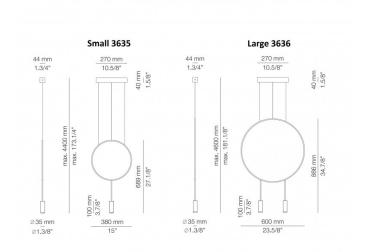

The Revolta pendant lamp comes in two sizes, the small 3635 and the large 3636, with the 3635 featuring one light and the 3636 featuring two lights. The lampshade of the pendant is available in either a black or satin gold colour finish, with both being a sophisticated choice for any space. The Revolta suspension is best used for hanging over tables and surfaces, thriving in kitchens and dining areas for a chic and modern solution.

### PRODUCT SPECIFICATION

Light Source: 6.2W, 2700K, 725 Lumens

IP Code: 20

**Dimming:** Dimmable via Triac dimming.

Dimensions: Small 3635:

Shade: Ø3.5cm Shade Height: 10cm Circle: Ø38cm Height: 68.6cm

Ceiling Canopy Length: 27cm Maximum Drop: 440cm

Large 3636: Shade: Ø3.5cm Shade Height: 10cm Circle: Ø60cm Height: 88.6cm

Ceiling Canopy Length: 27cm Maximum Drop: 460cm