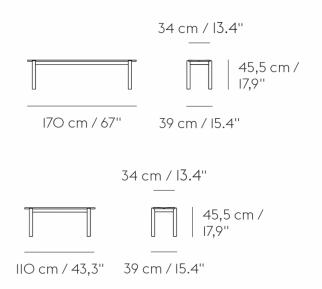

The bench is available in two sizes, a small 110cm and longer 170cm in five finishes: black, burnt orange, grey, grey and dark green. The benches can be paired with the Linear Steel tables and create a colourful seating area in your patio or garden. The Linear Steel Bench is perfect for both residential and commercial use. The series also includes a smaller cafe table (square and round) and for seating, you can also choose from an armchair or side chair.

#### Dimensions: Small:

Length: 110cm Width: 39cm Height: 45.5cm

Large: Length: 170cm Width: 39cm Height: 45.5cm