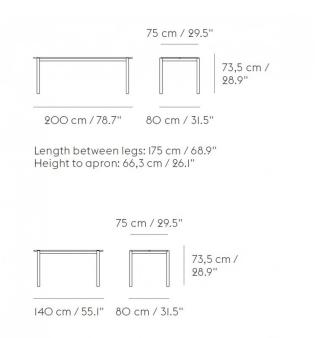

### PRODUCT SPECIFICATION

**Dimensions: Small:** 

Length: 140cm Width: 80cm Height: 73.5cm

Large:

Length: 200cm Width: 80cm Height: 73.5cm