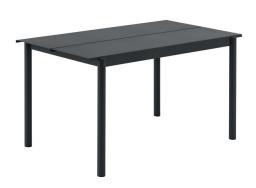

### **Muuto Linear Steel Table**

Danish designer Thomas Bentzen brings the concepts of longevity and functionality to durable contemporary outdoor furniture. The Linear Steel collection is defined by clean and elegant lines and curved ages. The Linear Steel Table with a sophisticated design is the perfect outdoor solution. Available in two sizes - 140cm in length for small areas, and a longer version at 200cm for bigger spaces. Suitable for both residential and commercial spaces the Linear Steel table is definitely a timeless piece.

The tables are made of durable material, weather and UV-resistant for long-lasting use in any conditions. The entire Linear Steel collection is available in five dashing colours: grey, pale blue, burnt orange, dark green and black. Pair the table with a bench, side chair or armchair and create the perfect nook in your garden.