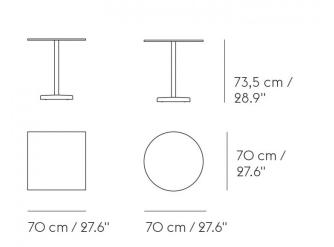

#### PRODUCT SPECIFICATION

**Dimensions: Round** 

Ø70cm

Height: 73.5cm

Square Width: 70cm Length: 70cm Height: 73.5cm

For all sales and technical enquiries, please contact:

+44 (0)114 263 4266

info@davidvillagelighting.co.uk