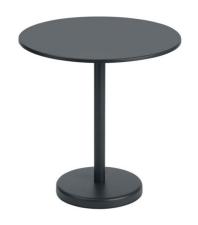

## Muuto Linear Steel Café Table

A contemporary take on outdoor furniture, the Linear Steel Cafe table has clean and elegant shapes. Complimenting any exterior setting, the Cafe table can be paired with any of the Linear Steel side chairs or armchairs. The Linear Steel Cafe Table comes in two shapes, round or square and the five Linear Steel colours: dark green, burnt orange, pale blue, grey, or black.

The designer, Thomas Bentzen created the Linear collection for Muuto, which includes outdoor and indoor furniture as well as indoor lighting. The Cafe table can be used in your garden, patio, balcony or any commercial outdoor space. The table is made of galvanized steel, while the coating is weather resistant making it durable for outdoor use.