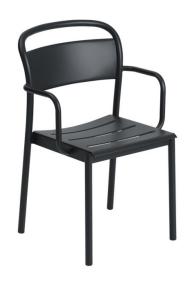

## **Muuto Linear Steel Armchair**

Danish designer Thomas Bentzen created the Linear Steel collection for Muuto. Characterised by clean straight lines and comfort, the Linear Steel armchair is a modern take on outdoor furniture. The curved backrest, contrasting with the straight lines and folded armrest add to its unique, organic form. The armchair can be stacked, for easier storage.

The armchair is available in five colour options: burnt-orange, dark green, black, pale blue and grey. The entire Linear Steel collection is available in those finishes allowing you to create a stunning effect in your home. Suitable for both indoor and outdoor use, the Linear Steel armchair is the perfect solution for gardens, patios or balconies. Pair up with any of the side chairs and tables and create a beautiful seating arrangement.