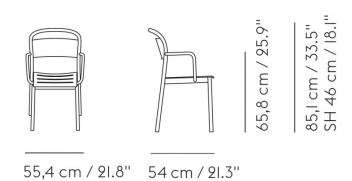

#### PRODUCT SPECIFICATION

Dimensions: Width: 55.4cm

Depth: 54cm Seat Height: 46cm Full Height: 85.1cm

For all sales and technical enquiries, please contact:

+44 (0)114 263 4266

info@davidvillagelighting.co.uk