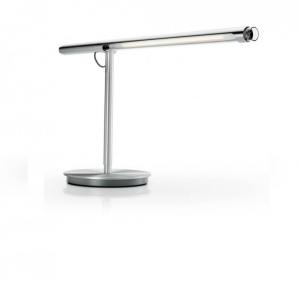

## Pablo Brazo LED Table Lamp

The Pablo Brazo table lamp may appear a simple design however, there is a lot of complexity and adjustability involved in the use of this lamp. The designers made the exterior of the lamp very minimalist in order to highlight its functionality. Ideal as a task light in a workspace, this LED table lamp gives the user full control of the light source. The integrated rotary dimmer allows you to control the light intensity with a simple turn of the end of the light. The adjustable stem allows you to elongate the stem by 18cm and bring the light upwards with ease. This Pablo Brazo task light also is able to rotate 360 degrees from the stem meaning you can light every shadow with precision. The aluminum shade also rotates to direct the beam of light from the light source.

David

Village Lighting

All of these functions elevate this table lamp to become more of a functional task light ideal for working environments. However, the sleek design and minimalist style also mean this light would fit beautifully within the home.