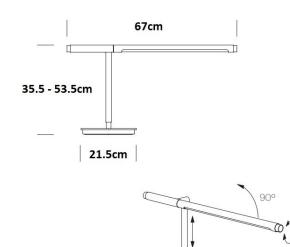

#### **PRODUCT SPECIFICATION**

Light Source: 9W, 3000K, 450 Lumens

- IP Code: 20
- **Dimming:** Integrated dimmer on the product.

Dimensions: Height: 35.5cm - 53.5cm Base: Ø21.5cm

Length: 67cm Cable Length: 244cm