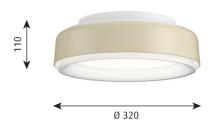

#### PRODUCT SPECIFICATION

Light Source: 12W, 2700K, 1052 Lumens

or

12W, 3000K, 1151 Lumens

IP Code: 20

20

**Dimming:** Dimmable via mains phase dimming.

Dimensions: Ø32cm

Shade Height: 11cm

For all sales and technical enquiries, please contact:

+44 (0)114 263 4266

info@davidvillagelighting.co.uk

www.davidvillagelighting.co.uk