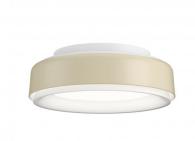

## LP Grand 320 LED Wall and Ceiling Light by Louis Poulsen

Designed by Christian Flindt, the LP Grand 320 surface light can be installed on walls and ceilings, being a thoroughly adaptable fixture suitable for many settings. Featuring a gorgeous round silhouette, the ceiling/wall light is equipped with reflectors and a diffuser to conceal the light and create an inviting and warm illumination.

Available in three colours, matt champagne, matt black or glossy white, the LP Grand 320 ceiling/wall lamp has an integrated LED source available with either a 2700K (warmest white) or 3000K (warm white) colour temperature. Use in offices, professional spaces, homes, hospitality and more for an effective and chic lighting solution.