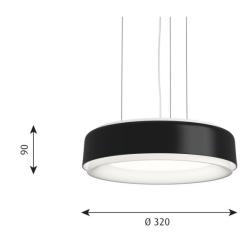

### PRODUCT SPECIFICATION

Light Source: 12W, 2700K, 1052 Lumens

12W, 3000K, 1151 Lumens

IP Code:

**Dimming:** Dimmable via mains phase dimming.

Dimensions: Ø32cm

Shade Height: 9cm Cable Length: 400cm