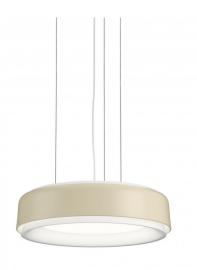

### LP Grand 320 LED Pendant Light by Louis Poulsen

The LP Grand 320 pendant was designed by Christian Flindt as a new release in 2022. Suitable for use in homes, offices, hospitality and projects, the pendant light uses old forms and new technology for a modern and contemporary fixture. The pendant features reflectors and has a beautiful circular silhouette to emit a glare-free and warm glow.

The LP Grand 320 pendant lamp is available in three colours, matt black, glossy white or matt champagne and with the choice between a 2700K (warmest white) or 3000K (warm white) colour temperature. The PMMA diffuser conceals the integrated light source for a comfortable illumination and the size of the suspension makes it perfect for application alone or in multiple. Use over tables and surfaces or as a main light.