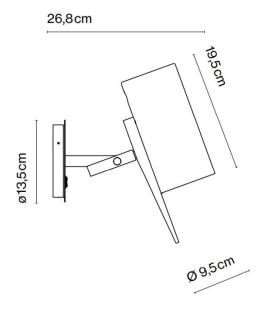

#### PRODUCT SPECIFICATION

Light Source: 1 x Max 8W E27 LED Reflector (excluded)

IP Code: 20

**Dimming:** Integrated on/off switch on the product.

Dimensions: Base: Ø13.5cm

Depth: 26.8cm Shade Length: 19.5cm Shade: Ø9.5cm