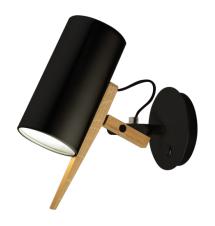

## **Marset Scantling Wall Lamp**

This simple wall light from Marset is available in a white and black finish that complements any interior. The use of geometric shapes with the use of wood together with metal gives this wall lamp a homely appearance, at the same time as a clearly defined personality. The interplay of the different elements used in its design gives this lamp an archetypal, almost graphic appearance.

The Scantling wall lamp is highly functional and has a flexible system, in which all the movements of the fully rotational shade use ball joints and arms to create a versatile, easy-to-move light. This, paired with the integrated on/off switch, makes this light highly adjustable and can focus light easily and precisely.