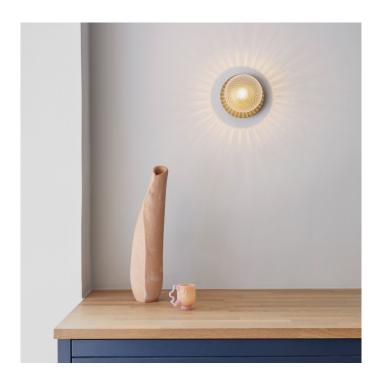

# Liila Ceiling and Wall Light by Nuura

The Liila 1 wall and ceiling light was designed by Sofie Refer who encapsulates Nordic minimalism with a globe shade made from glass on a metal structure. A simple light, the Liila 1 can be installed on walls and ceilings, ensuring for a versatile and functional lighting solution. The rounded shade also creates an elegant look, being useful in many settings.

The Liila 1 ceiling/wall lamp is available in two sizes, medium or large, and in four colour combinations, nordic gold/opal white, nordic gold/optic clear, light silver/opal white and light silver/optic clear. The optic clear shade refracts the light, creating an exposed glow that casts beautiful shadows. The opal white shade conceals the light source for a diffused glow which is warming and more traditional. The wall and ceiling lamp also has an IP44 rating so can be used in wet rooms and bathrooms.