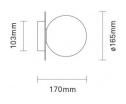

### PRODUCT SPECIFICATION

Light Source: 1 x max 7W G9 LED (excluded)

IP Code: 44

**Dimming:** Dimmable via mains phase dimming

**Dimensions: Medium** 

Ø16.5cm shade 17cm depth Ø10.5cm base

Large

Ø24.5cm shade 23cm depth Ø14cm base

Liila 1 Large

Liila 1 Medium