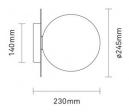

### PRODUCT SPECIFICATION

Light Source: 1 x max 7W G9 LED (excluded)

IP Code: 44

**Dimming:** Dimmable via mains phase dimming

**Dimensions: Medium** 

Ø16.5cm shade 17cm depth Ø10.5cm base

Large

Ø24.5cm shade 23cm depth Ø14cm base

Liila 1 Large

Liila 1 Medium