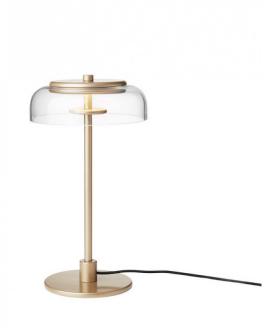

## **Nuura Blossi LED Table Lamp**

The Blossi table lamp is an elegant and sophisticated light, made from glass and metal for a sleek and clean look. The shade has a lovely domed silhouette which is organic and natural and is supported by circular metal discs that house the integrated LED light source. The light shines down, reflecting off the metal for a warm and ambient glow which can also be controlled by the handy dimmer switch on the cable.

The Blossi table light comes in 2 finishes, Nordic Gold/Clear or Black/Opal White. The Nordic Gold finish has a clear glass lampshade which exposes the light more and the Black finish has an opal white glass shade which diffuses and conceals the light. Suitable for many settings, use on tables, desks, side tables and more for a touch of Scandinavian simplicity and grace.