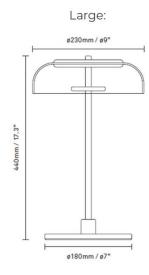

#### PRODUCT SPECIFICATION

Light Source: 6W, 2700K, 460 Lumens

IP Code: 20

**Dimming:** In-line dimmer included on cable.

Dimensions: Small:

Shade: Ø17cm Height: 31cm Base: Ø12.8cm

Large:

Shade: Ø23cm Height: 44cm Base: Ø18cm