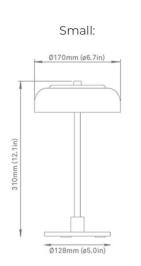

#### PRODUCT SPECIFICATION

Light Source: 6W, 2700K, 460 Lumens

IP Code: 20

**Dimming:** In-line dimmer included on cable.

Dimensions: Small:

Shade: Ø17cm Height: 31cm Base: Ø12.8cm

Large:

Shade: Ø23cm Height: 44cm Base: Ø18cm