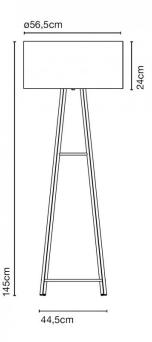

#### PRODUCT SPECIFICATION

65

Light Source: 1 x Max 12W E27 LED Globe (excluded)

IP Code:

Dimming: In line on/off switch included on cable.

Dimensions: Shade: Ø56.5cm Shade Height: 24cm Total Height: 145cm Base Width: 44.5cm Cable Length: 200cm