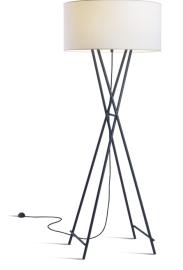

## Marset Cala Metal Floor Lamp

The Cala Metal floor lamp was designed by Joan Gaspar and expands on the ever popular range by introducing a black metal structure. The shade is made from white polyester, which works to softly diffuse the light bulb, creating a warm and welcoming glow. The base has a pleasing and simple silhouette, creating a dynamic look in contrast to the white lampshade.

The Cala Metal floor light can be used in a wide variety of settings to provide ambient lighting, perfect for a cosy corner. The minimalist aesthetic means the floor lamp can slip into any design scheme, whether traditional or modern.