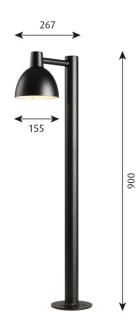

### PRODUCT SPECIFICATION

Light Source: 1 x Max 5.7W E14 LED (excluded)

IP Code: 44

Dimming: Non Dimmable.Dimensions: Shade: Ø15.5cm

Depth: 26.7cm Height: 90cm

For all sales and technical enquiries, please contact: