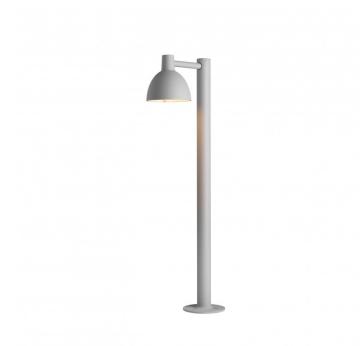

## **Toldbod 155 Bollard Outdoor Light** by Louis Poulsen

The Toldbod 155 bollard is part of the <u>Louis Poulsen Toldbod</u> <u>collection</u>, bringing the aesthetic of the range to the outdoors. The Toldbod was developed on the basis of the Ellipse design by Poul Henningsen which was the last street light he ever conceived.

With an IP rating of 44 the Toldbod 155 outdoor bollard can be used in many exteriors, particularly thriving as a pathway or driveway light to provide needed illumination. The lampshade shines light downwards, creating a wide glow that is effective and warm. The Toldbod bollard is available in an aluminium or black colour finish to suit your outdoor space.