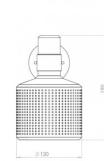

### **PRODUCT SPECIFICATION**

20

BERT FRANK

LA10436/SW

Light Source: 1 x Max 4W G9 LED (included)

IP Code:

**Dimming:** Dimmable via mains phase dimming.

Dimensions: Ø12cm

Height: 19cm Depth: 18cm Wall Base: Ø8cm

WALL PLATE