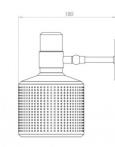

### **PRODUCT SPECIFICATION**

20

BERT FRANK

LA10436/SW

Light Source: 1 x Max 4W G9 LED (included)

IP Code:

**Dimming:** Dimmable via mains phase dimming.

Dimensions: Ø12cm

Height: 19cm Depth: 18cm Wall Base: Ø8cm

WALL PLATE