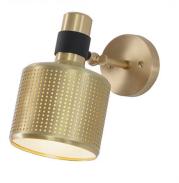

# Riddle Single Wall Light by Bert Frank

The Riddle Single wall lamp is a contemporary and stylish light, made from beautiful machined-brass with black embellishment. The lampshade has tiny holes and a fabric insert which allows the light to diffuse outwards in a glare-free way for a wonderful ambience. The light also escapes out of the bottom for a directional glow which can be manipulated by moving the flexible shade.

The wall light can be used in many settings, whether you need a bedside reading light or atmospheric hallway lighting. The topquality use of materials and the modern aesthetic make the Riddle Single wall light a wonderful addition to homes and work spaces. Use alongside other lights from the <u>Bert Frank Riddle</u> <u>collection</u> for a complete look.