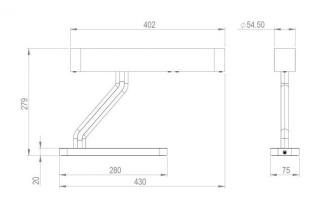

#### PRODUCT SPECIFICATION

Light Source: 15.5W, 2700K

IP Code: 20

**Dimming:** In line on/off switch included on cable

Dimensions: Height: 27.9cm

Shade Length: 40.2cm Shade Depth: 5.45cm Base Length: 28cm Base Depth: 7.5cm Cable Length: 200cm