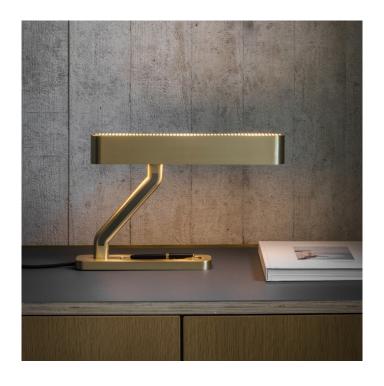

## **Colt LED Table Lamp by Bert Frank**

The Colt table lamp is a graceful and elegant light, made from solid brass for a refined and classic look. Like the rest of the Bert Frank Colt collection, this table light is inspired by British engineering and more specifically classic cars, using the grill commonly found on the front of them as a design feature on the lampshade. The shade also has a slim rounded aesthetic, and emits light downwards and upwards for a lovely ambient glow.

Suitable for use on tables, desks, side tables and more, the Colt table light also has a handy pen tray in the base for versatility. Adding a stunning touch to any interior, you can use the table light in many spaces around the home or in professional settings.