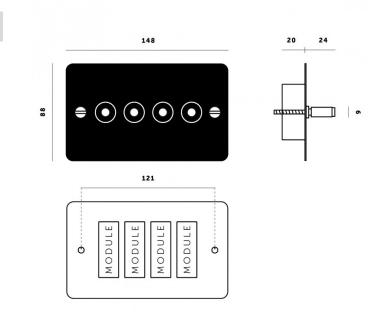

#### **PRODUCT SPECIFICATION**

Dimming: Quadruple Switch, 2-way, 10AX, 240V

Dimensions: Toggle: Ø6mm Height: 8.8cm Width: 14.8cm Depth: 2.4cm

> **Recommended Back Box:** 2G square back box - 47mm depth

David Village Lighting