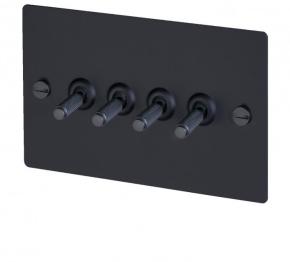

# 4G Toggle Switch by Buster and Punch

David

Village Lighting

Suitable for controlling 4 light sources or points, the 4G toggle switch was created by Buster + Punch. The toggle switch can be used alongside many of their lights in the collection as the aesthetic matches the modern and chic style of the range. The toggle is made from either brass, steel or metal and has a cross knurl pattern held by a metal wall plate and colour-matched coin screws. The top-quality nature of the switch makes it the perfect choice for many interiors and has 12 colour finishes available for versatility.